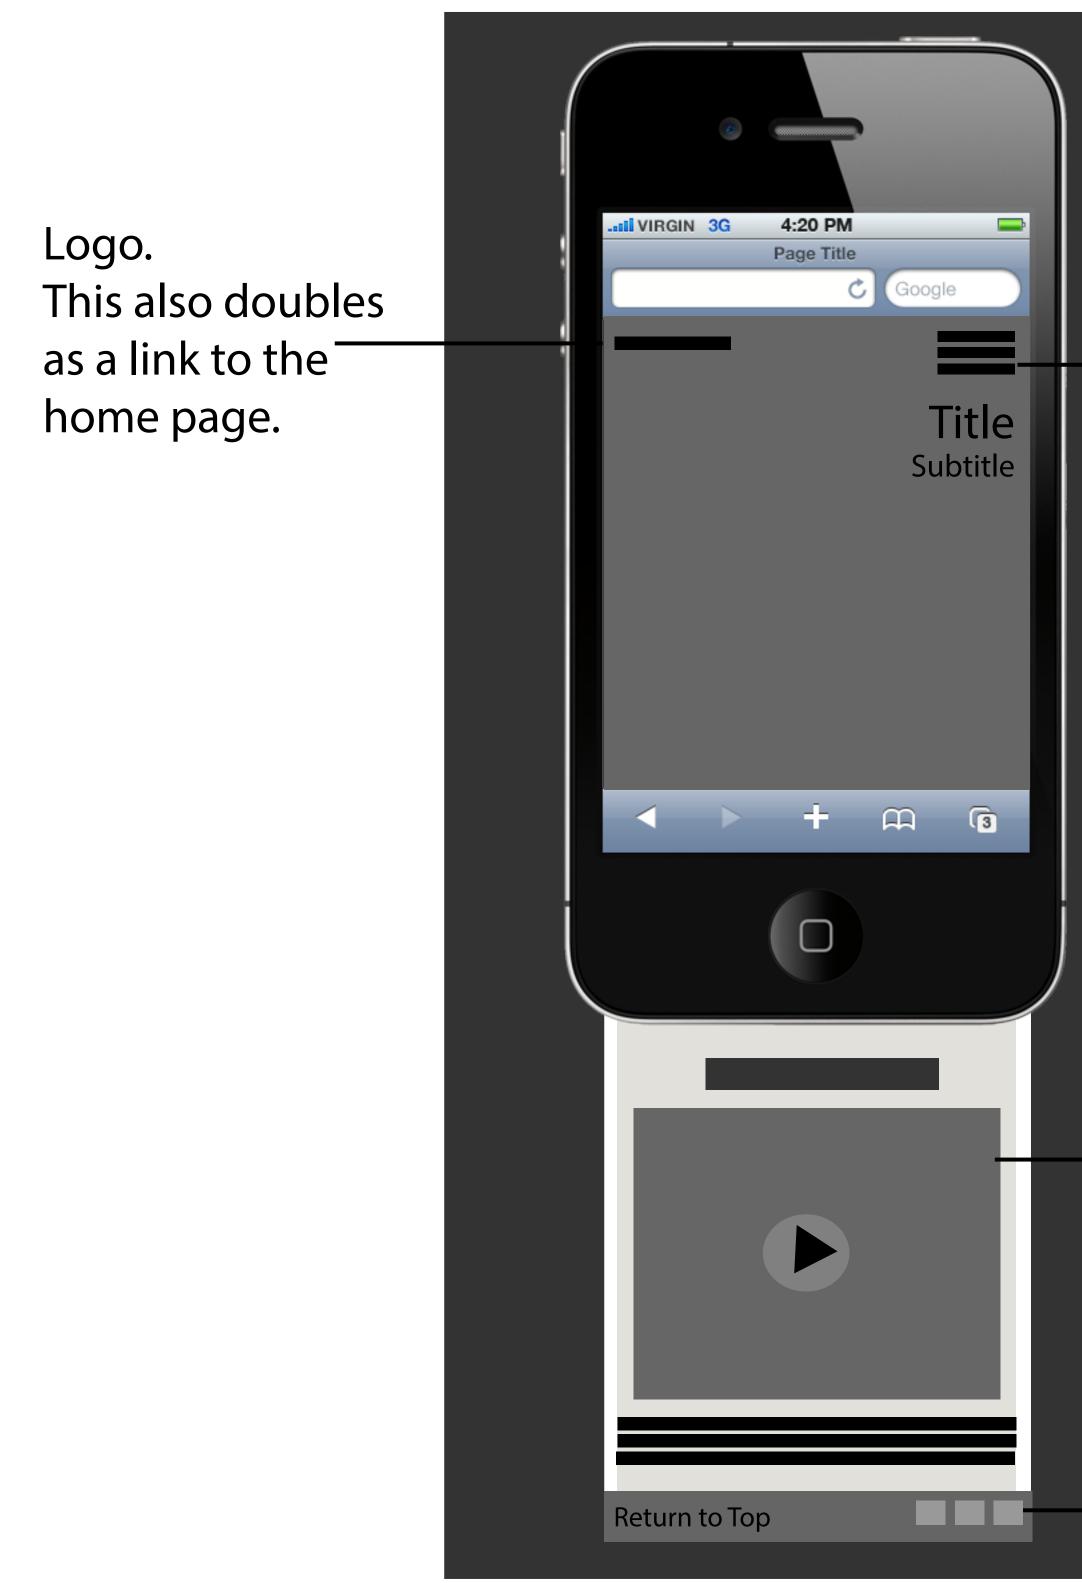

#### Alma Washington Mobile Home

Menu. Pulls down a new page with links to "About", "Stories" "Photo Gallery", "Timeline", and "Interview.""

Video interview with the family. When you press the play button, the video will automatically take up the screen and start playing. When finished, you can press 'Done' and return to this page.