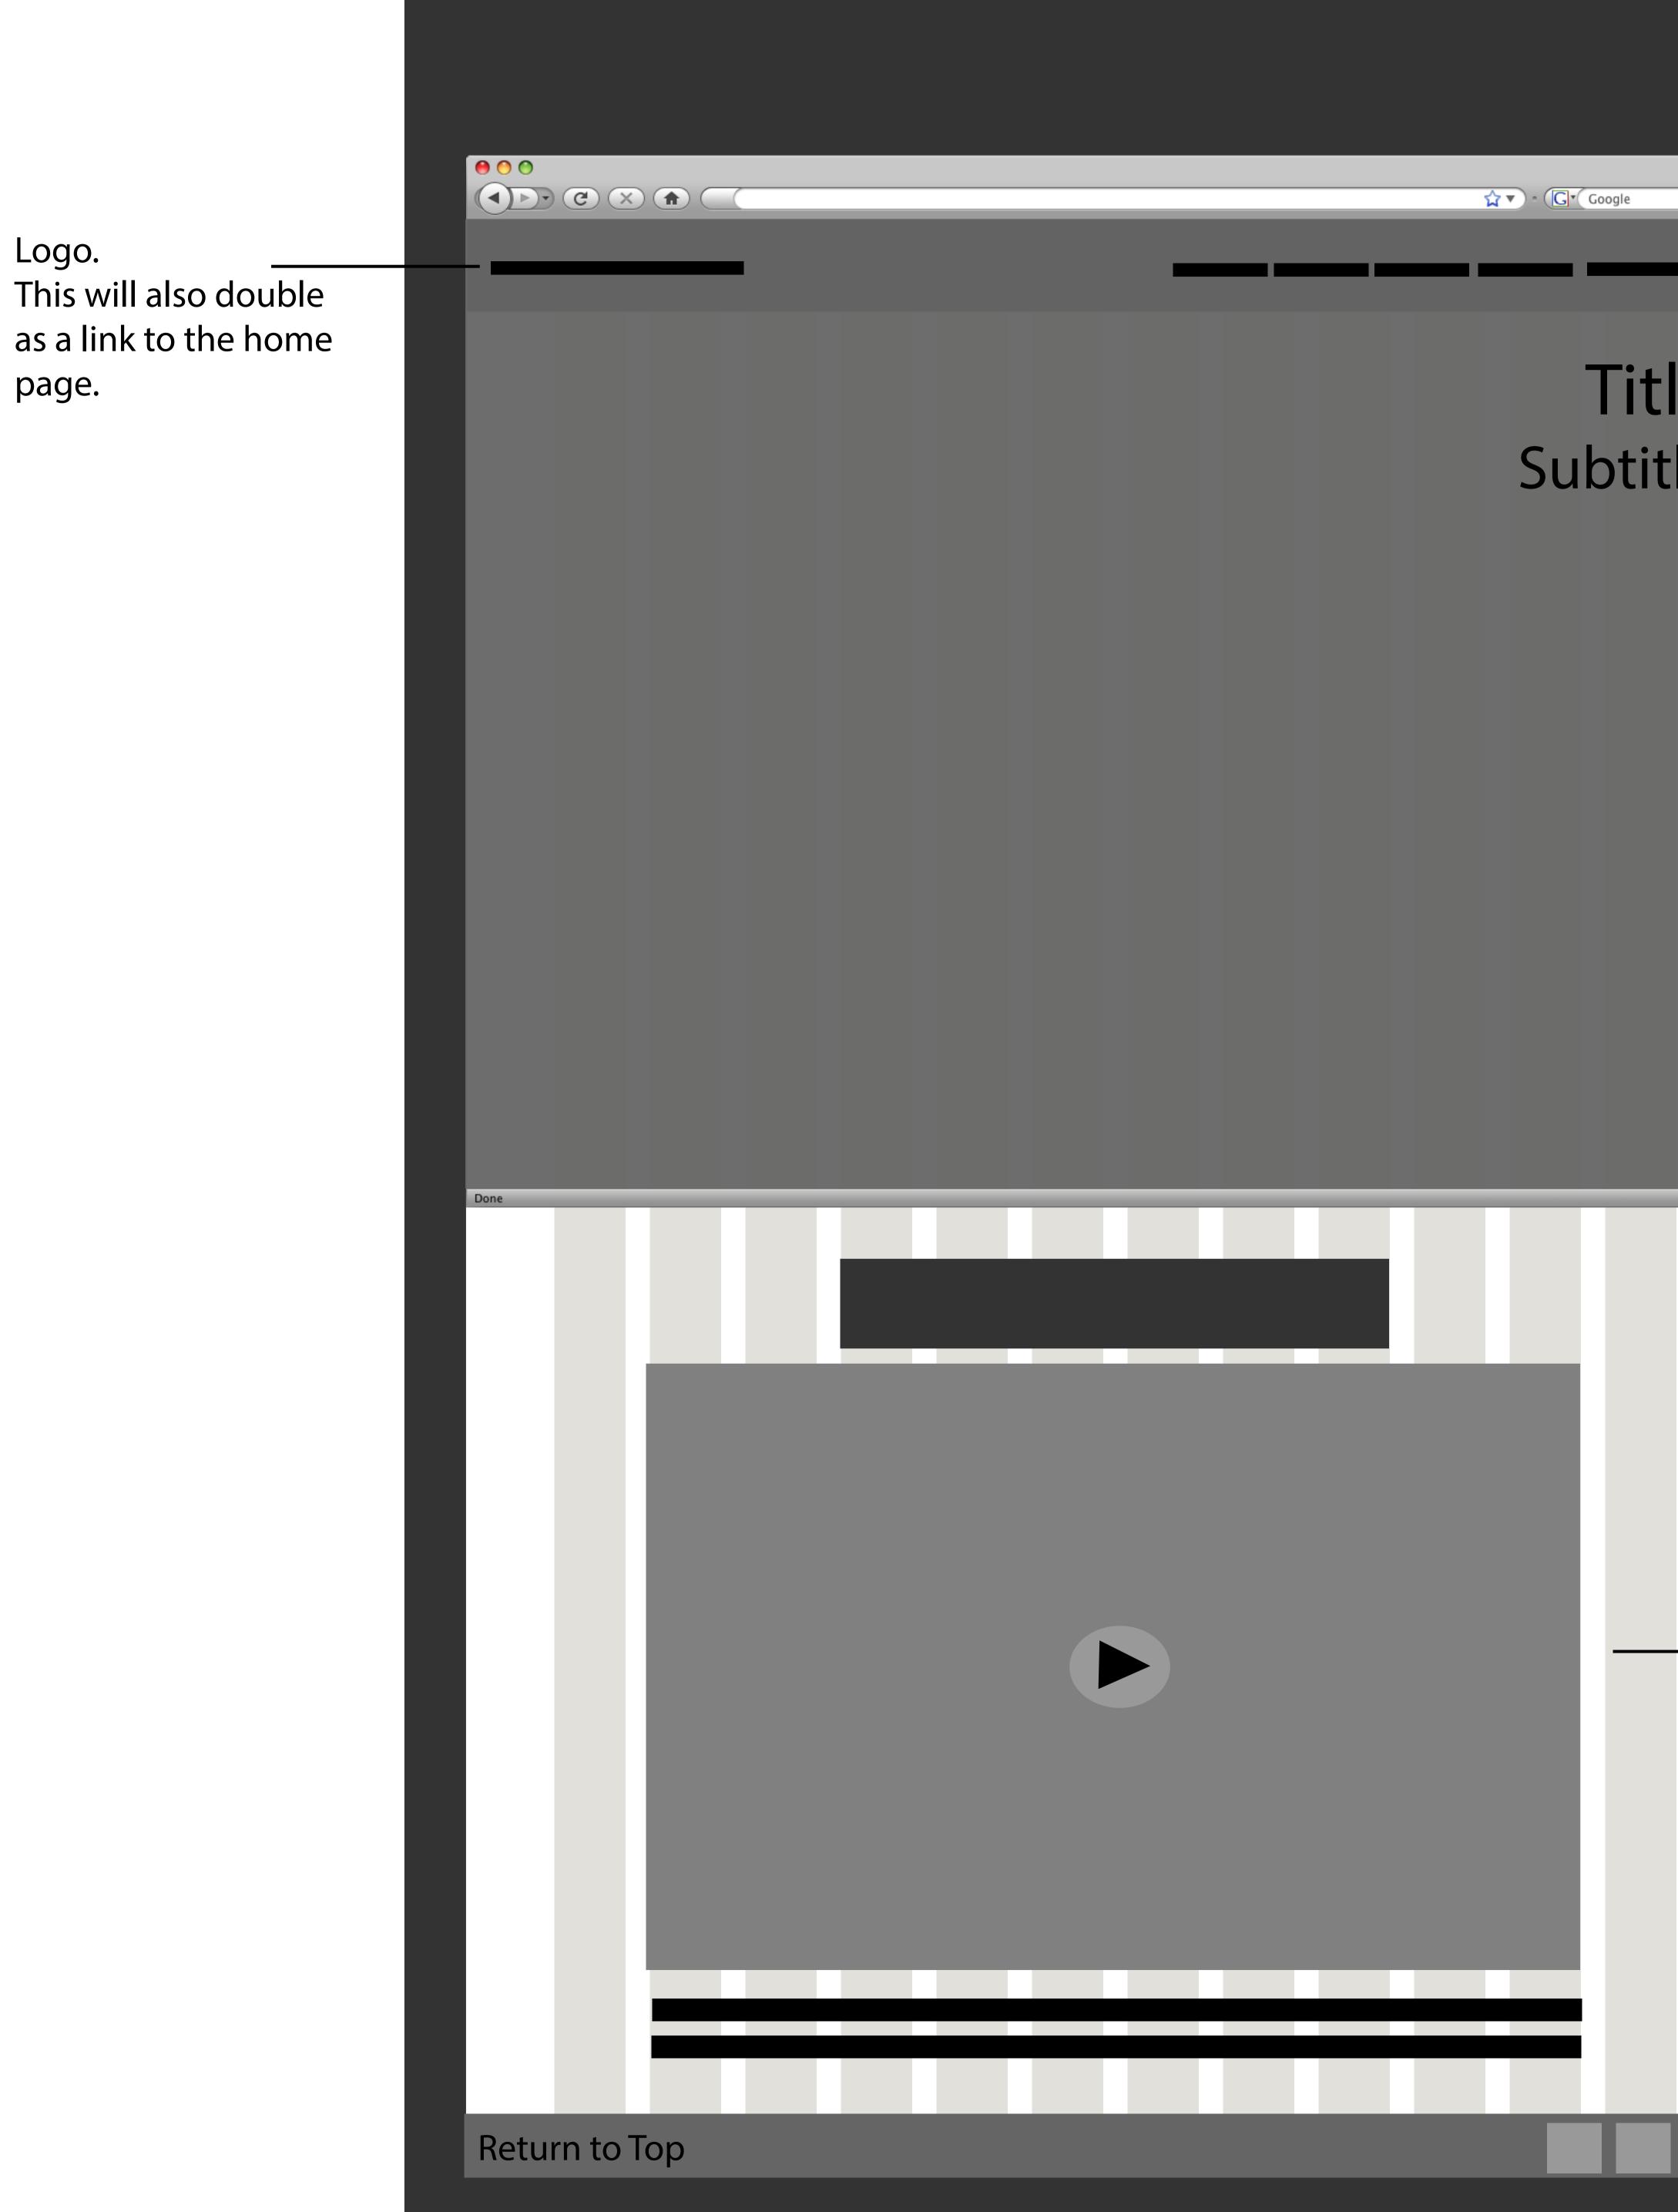

### Alma Washington Desktop Home

 $\bigcirc$ 

Q)

# Title Subtitle

Video interview with the family. When you hit play, you have the option to make the video full screen.

> Facebook, Twitter, Instagram links.